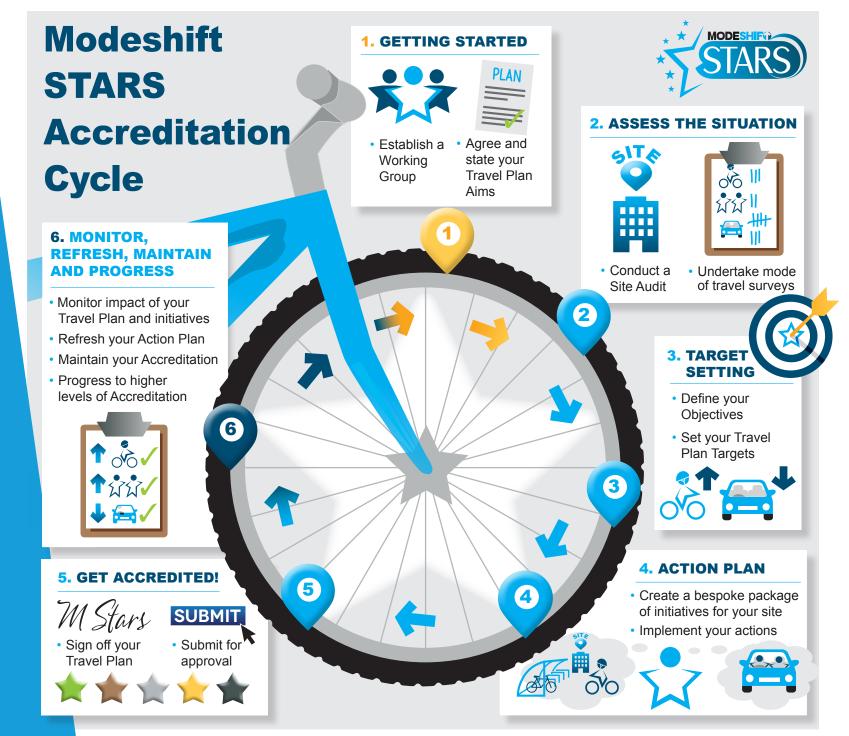

## Delivering effective Travel Plans

Effective Travel Plans are vital for a healthier, greener, and safer future, as they promote and enable more sustainable and active modes of travel.

Modeshift work with thousands of business, education and community settings across the UK to improve Travel Plan standards, share best practice, and award Modeshift STARS accreditation.